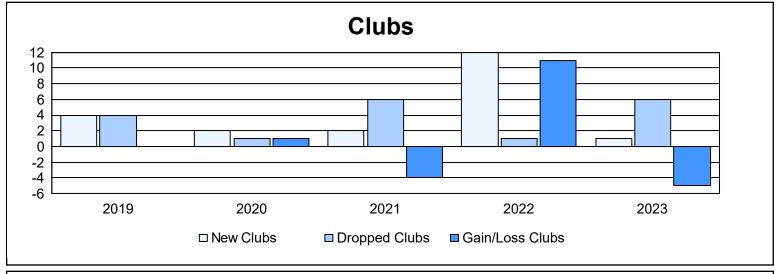

| Year      | New<br>Clubs | Dropped<br>Clubs | Gain/<br>Loss<br>Clubs | New<br>Members | Charter<br>Members | Reinstate<br>Members | Transfer<br>Members | Total<br>Member<br>Added | Total<br>Members<br>Dropped | Gain/<br>Loss<br>Members |
|-----------|--------------|------------------|------------------------|----------------|--------------------|----------------------|---------------------|--------------------------|-----------------------------|--------------------------|
| 2018-2019 | 4            | 4                | 0                      | 214            | 127                | 32                   | 20                  | 393                      | 376                         | 17                       |
| 2019-2020 | 2            | 1                | 1                      | 137            | 61                 | 4                    | 12                  | 214                      | 306                         | -92                      |
| 2020-2021 | 2            | 6                | -4                     | 203            | 66                 | 11                   | 35                  | 315                      | 407                         | -92                      |
| 2021-2022 | 12           | 1                | 11                     | 298            | 319                | 11                   | 11                  | 639                      | 367                         | 272                      |
| 2022-2023 | 1            | 6                | -5                     | 206            | 31                 | 8                    | 16                  | 261                      | 387                         | -126                     |
| Average   | 4            | 4                | 1                      | 212            | 121                | 13                   | 19                  | 364                      | 369                         | -4                       |